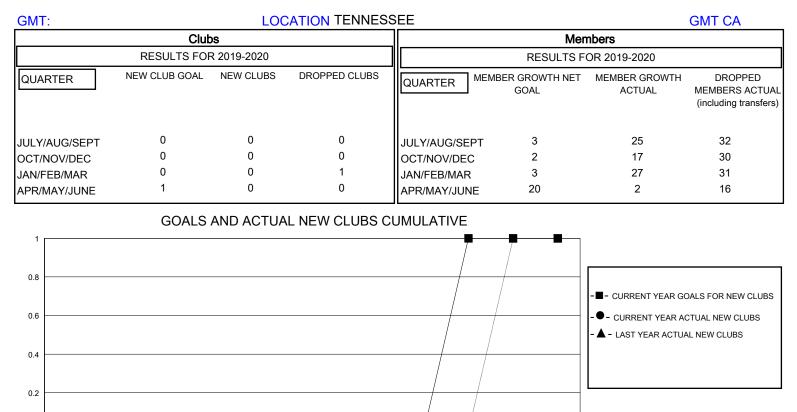

## MONTHLY MEMBERSHIP PROGRESS REPORT

District 12 N

Results as of: 5/31/2020

JAN

FEB

MAR

APR

MAY

DEC

NOV

JUNE

| DROPPED CLUBS: 1 |     | 23 CLUBS OF 43 ADDED 1 OR MORE<br>NEW MEMBERS | GENDER DISTRIBUTION        |              |     |
|------------------|-----|-----------------------------------------------|----------------------------|--------------|-----|
|                  |     |                                               | MALE                       | 595 (61.85%) |     |
|                  |     |                                               | FEMALE                     | 367 (38.15%) |     |
| DROPPED MEMBERS  |     |                                               |                            |              |     |
| DECEASED         | 14  | CLICK HERE FOR CUMULATIVE<br>MEMBERSHIP DATA  | TOTAL FAMILY UNIT MEMBERS  |              | 225 |
| CLUB CANCELLED   | 0   |                                               | FAMILY MEMBERS PAYING HALF |              | 111 |
| OTHER            | 95  |                                               |                            |              | 114 |
| TOTAL            | 109 |                                               |                            |              |     |

0

JULY

AUG

SEPT

OCT

© Copyright 2020, Lions Clubs International, All Rights Reserved.