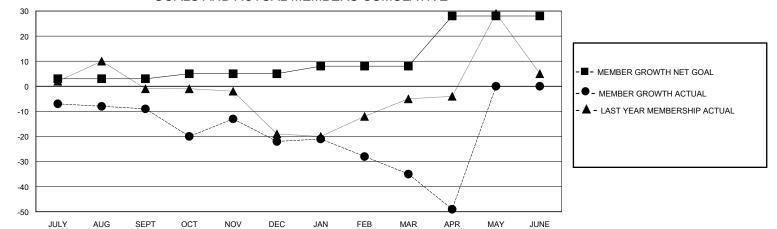

## MONTHLY MEMBERSHIP PROGRESS REPORT

District 12 N

Results as of: 5/31/2020

JAN

FEB

MAR

APR

MAY

DEC

NOV

JUNE

| DROPPED CLUBS: 1 |     | 23 CLUBS OF 43 ADDED 1 OR MORE<br>NEW MEMBERS | GENDER DISTRIBUTION        |              |     |
|------------------|-----|-----------------------------------------------|----------------------------|--------------|-----|
|                  |     |                                               | MALE                       | 595 (61.85%) |     |
|                  |     |                                               | FEMALE                     | 367 (38.15%) |     |
| DROPPED MEMBERS  |     |                                               |                            |              |     |
| DECEASED         | 14  | CLICK HERE FOR CUMULATIVE<br>MEMBERSHIP DATA  | TOTAL FAMILY UNIT MEMBERS  |              | 225 |
| CLUB CANCELLED   | 0   |                                               | FAMILY MEMBERS PAYING HALF |              | 111 |
| OTHER            | 95  |                                               |                            |              | 114 |
| TOTAL            | 109 |                                               |                            |              |     |

0

JULY

AUG

SEPT

OCT

© Copyright 2020, Lions Clubs International, All Rights Reserved.